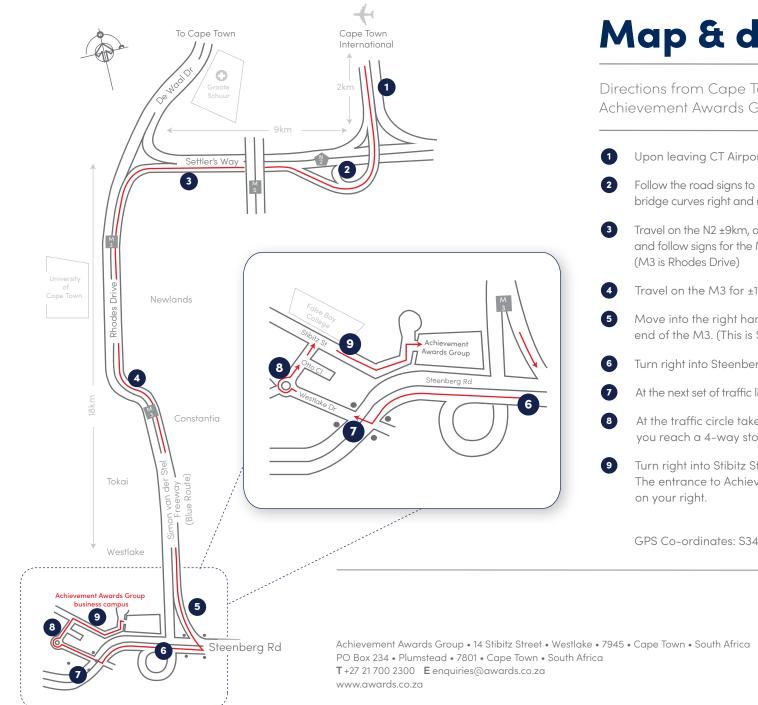

## **Map & directions**

Directions from Cape Town International Airport to Achievement Awards Group business campus, Westlake.

- Upon leaving CT Airport follow signs to N2 Cape Town.
- Follow the road signs to Cape Town onto the bridge over the N2. The bridge curves right and meets the N2 in the direction of Cape Town.
- Travel on the N2 ±9km, at which point the road forks. Bare to your left and follow signs for the M3, Rhodes Drive, Kirstenbosch, Muizenburg.
- Travel on the M3 for ±18kms.
- Move into the right hand lane as you approach the traffic lights at the end of the M3. (This is Steenberg Road)
- Turn right into Steenberg Road and again, stay in the right hand lane.
- At the next set of traffic lights (±600 metres) turn right into Westlake Drive.
- At the traffic circle take the third exit, staying on Westlake Drive, until you reach a 4-way stop.
- Turn right into Stibitz Street and follow the road to the end ±300m). The entrance to Achievement Awards Group Business Campus is

GPS Co-ordinates: S34° 4.7092', E018° 26.591'